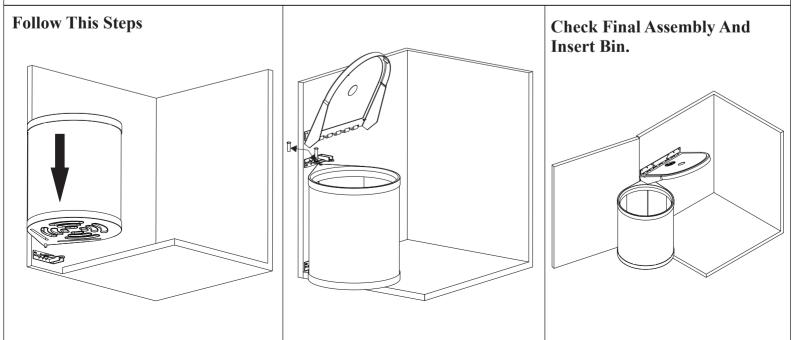

## **SS Dustbin Installation Guide**

1

| No. | Image                                                                                                                                                                                                                                                                                                                                                                                                                                                                                                                                                                                                                                                                                                                                                                                                                                                                                                                                                                                                                                                                                                                                                                                                                                                                                                                                                                                                                                                                                                                                                                                                                                                                                                                                                                                                                                                                                                                                                                                                                                                                                                                          | Name           | Qty. | No. | Image | Name          | Qty. |
|-----|--------------------------------------------------------------------------------------------------------------------------------------------------------------------------------------------------------------------------------------------------------------------------------------------------------------------------------------------------------------------------------------------------------------------------------------------------------------------------------------------------------------------------------------------------------------------------------------------------------------------------------------------------------------------------------------------------------------------------------------------------------------------------------------------------------------------------------------------------------------------------------------------------------------------------------------------------------------------------------------------------------------------------------------------------------------------------------------------------------------------------------------------------------------------------------------------------------------------------------------------------------------------------------------------------------------------------------------------------------------------------------------------------------------------------------------------------------------------------------------------------------------------------------------------------------------------------------------------------------------------------------------------------------------------------------------------------------------------------------------------------------------------------------------------------------------------------------------------------------------------------------------------------------------------------------------------------------------------------------------------------------------------------------------------------------------------------------------------------------------------------------|----------------|------|-----|-------|---------------|------|
| 1   |                                                                                                                                                                                                                                                                                                                                                                                                                                                                                                                                                                                                                                                                                                                                                                                                                                                                                                                                                                                                                                                                                                                                                                                                                                                                                                                                                                                                                                                                                                                                                                                                                                                                                                                                                                                                                                                                                                                                                                                                                                                                                                                                | Top Fitting    | 1 pc | 4   |       | Shutter Clamp | 1 pc |
| 2   |                                                                                                                                                                                                                                                                                                                                                                                                                                                                                                                                                                                                                                                                                                                                                                                                                                                                                                                                                                                                                                                                                                                                                                                                                                                                                                                                                                                                                                                                                                                                                                                                                                                                                                                                                                                                                                                                                                                                                                                                                                                                                                                                | Bottom Fitting | 1 pc | 5   |       | Pin           | 1 pc |
| 3   | - Contraction of the contraction | Cover          | 1 pc | 6   |       | Dust Bin      | 1 pc |