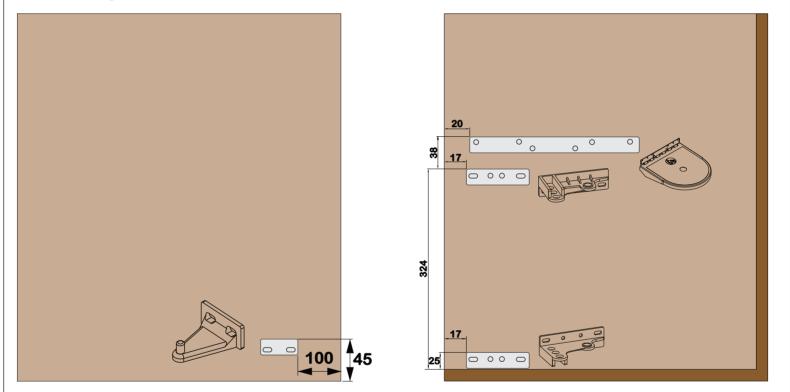

| Bottom Fitting | 1 pc | 5   |       | Pin           | 1 pc |
| 3   | - Contraction of the contraction | Cover          | 1 pc | 6   |       | Dust Bin      | 1 pc |

## Fix All Fitting As Given Dimensions